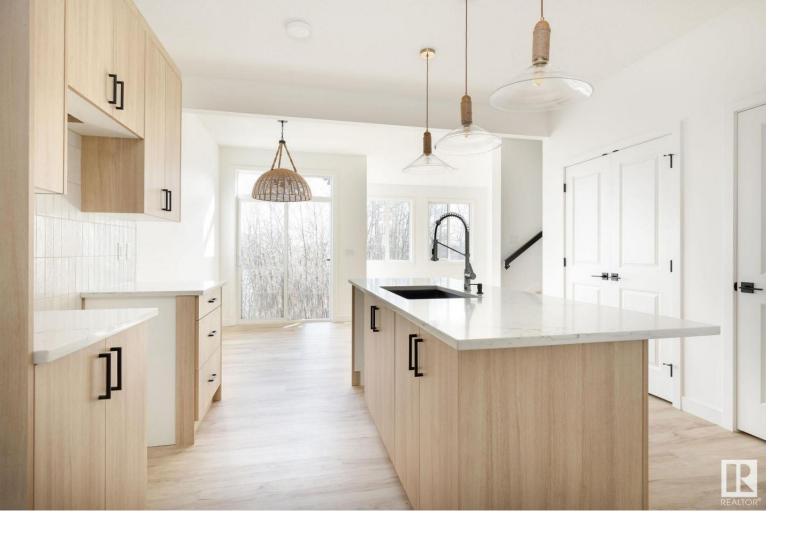

## 6320 27 Avenue Edmonton AB

\$559,888

This half-duplex home boasts a side entrance, BASEMENT LEGAL SUITE, open-concept living with modern finishes and attached 2-car garage. Step inside to find a welcoming main floor featuring 9' ceilings, open concept living room, dining, kitchen, pantry, garage entry, and a half bath; designed for both function and comfort. The kitchen is equipped with 42" cabinets, a water line for the fridge, a gas line for the stove, and includes \$3,000 toward appliances, all complemented by elegant stone countertops. Upstairs, you'll discover a laundry area, a full bath, and three generous bedrooms. The master suite is a true highlight, featuring a walk-in closet and a 4pc ensuite. SIDE ENTRANCE and LEGAL BASEMENT SUITE. The 1bed+1bath basement suite mirrors the modern finished on the upper floors and has space for a stacked laundry plugs to provide in suite laundry. Under construction, tentative completion January. Front & back landscaping included. Photos/VT of previous build, interior colours are represented.