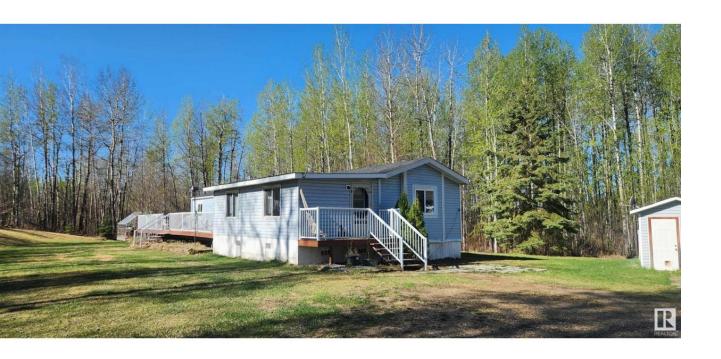

## Rural Westlock County Alberta

\$319,900

VERY PRIVATE GORGEOUS ACREAGE. 6.2 acres, 1998 mobile in a very private setting. 3 bedroom 2 bath, well maintained. Large deck and heated addition. The yard boasts fruit trees galore and trails thru the mature trees, storage sheds and a greenhouse. There is a 30x40 heated shop with 12 foot ceilings and 2 10 foot doors, great workshop. Also a 30x40 tarp building for lots of storage of your toys. All this minutes from Long Island Lake, right on hiway 801 just north of the Dapp store. (id:6769)