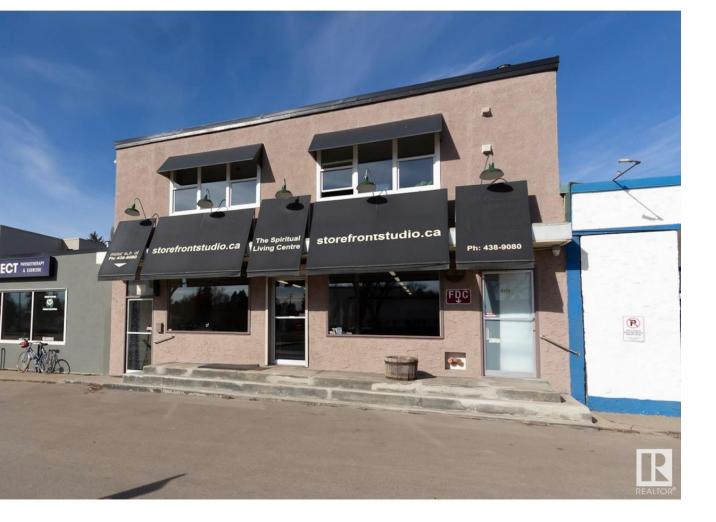

## Edmonton Alberta \$1,200,000

This unique mixed-use building offers 6100sqft of total space, with retail/commercial on the main and lower levels, and a fully-renovated 2100sqft upstairs apartment. Located in Allendale, across from the park and school. The 2060sqft main floor offers wide-open retail space with large front-facing windows, plus a full kitchen and storage, with new flooring and finishes throughout. Can be split into two spaces if desired. The 1940sqft basement offers additional retail/office space with its own storefront entrance. Upstairs you'll find a renovated apartment with 2 bedrooms, 2 dens/offices and 2 full baths, plus a raised deck and multiple skylights. The kitchen and living areas offer huge windows and high-end modern finishes. Outside is a private, fenced back yard, plus parking in front and behind the building. Recent upgrades (2016): full renovations to main floor and apartment, new roof and all new heating system on all 3 levels. 400A electrical, separately metered. CN zoning allows for a variety of uses. (id:6769)