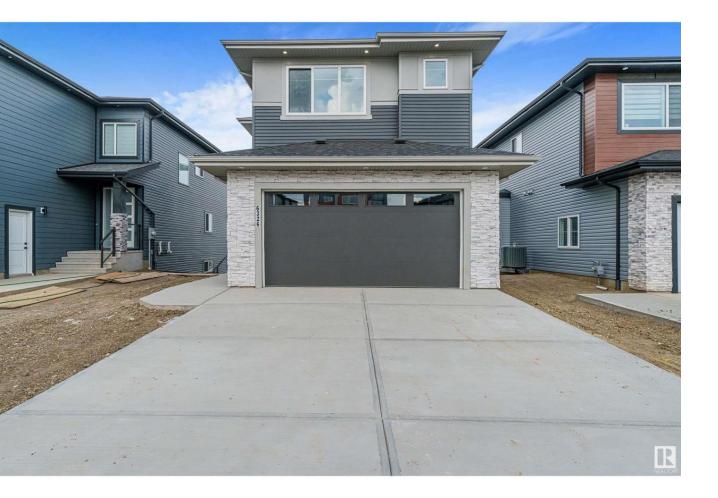

## Rural Leduc County Alberta

WALKOUT || BACKING TO POND || 4 br 3 bath || Stunning double car garage detached home . FULLY LOADED with UPGRADES. Feature wall at entrance. Main Kitchen with PREMIUM cabinetry, ELEGANT quartz countertops, and a spacious SPICE kitchen with GAS stove. Main floor features a FULL bedroom and FULL bathroom. Dining area offers direct access to the DECK with beautiful feature wall. Open to Above living room welcomes you with BRIGHT layout, electric fireplace & stunning feature wall. Upstairs includes a BONUS room, 3 bedrooms & 2 bathrooms. The PRIMARY bedroom offers a WALK-IN closet and luxurious 5-PC ENSUITE with feature wall. Bedrooms 2 & 3 share access to a COMMON bathroom. UPPER LEVEL laundry adds practicality. This home's UNIQUE design and HIGH-END finishes will impress you at every turn. A must-see for those seeking COMFORT, SPACE, and LUXURY! (id:6769)