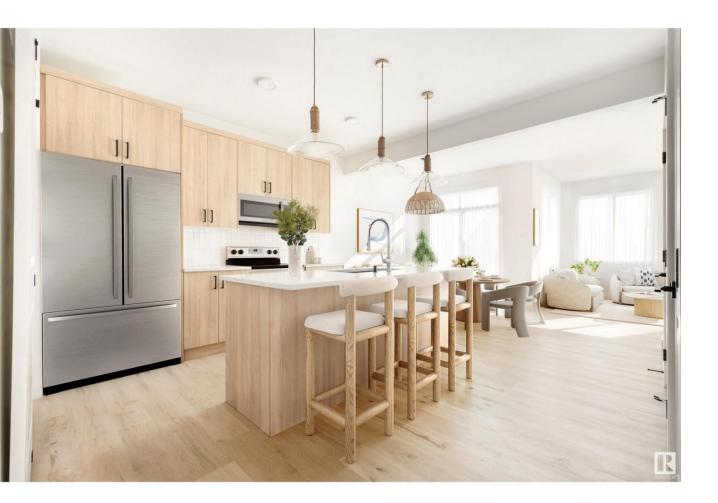

## Edmonton Alberta

\$559,900

LEGAL BASEMENT SUITE & LANDSCAPING INCLUDED! Welcome home to the Cooper in Perch at Mattson by multi-award-winning builder, Rohit! This gorgeous 2-storey duplex features a legal suite and the magazine-worthy "Ethereal Zen" interior design, blending modern sophistication with serene comfort. The open-concept main floor is ideal for entertaining, offering a stylish kitchen with sleek cabinetry and an island, a spacious dining area, and a cozy living room. A convenient half bathroom and rear entry complete this level. Upstairs, you'll find a luxurious master bedroom with an ensuite and walk-in closet, along with two additional bedrooms, a full bathroom, and laundry for ultimate convenience. The double garage provides ample parking and storage. Located in a vibrant community with nearby amenities, parks, and schools, this stunning home offers the perfect blend of style, comfort, and functionality. A must-see for anyone looking to elevate their lifestyle! Property under construction. (id:6769)