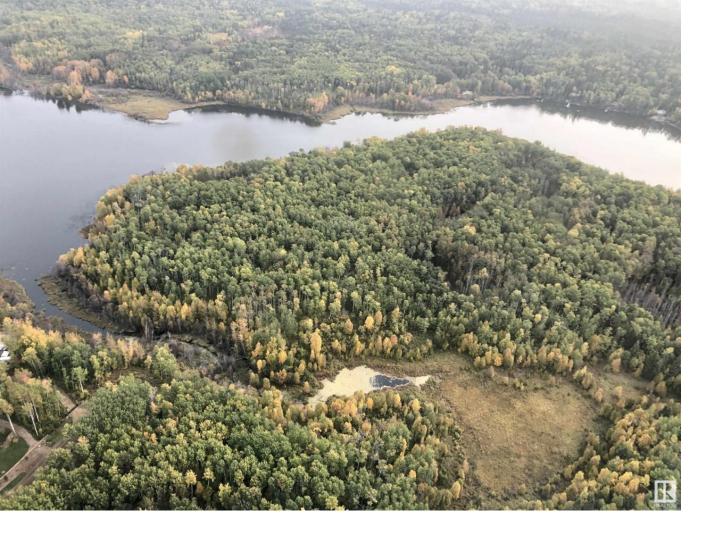

## Rural Westlock County Alberta

\$1,650,000

55.48 acres of rolling topography with approximately 3000 feet of lake frontage, with title to water's edge. With many acres of shore being sand and gravel. Very secluded with a new road just into the property. This is a rare opportunity for you to own one of the largest, privately owned parcels of lake front property on this lake! Property is mostly bush with a great view of the lake. This lake is estimated to be only 65 km from Edmonton. Long Island Lake is an awesome venue for water sports, fishing, skating, kayaking, snowmobiling, quadding, etc. GST may be applicable. Being spring fed, the lake is one of the cleanest in Alberta. Only 2.5 miles off of HWY 801. Sellers will consider seller financing. (id:6769)