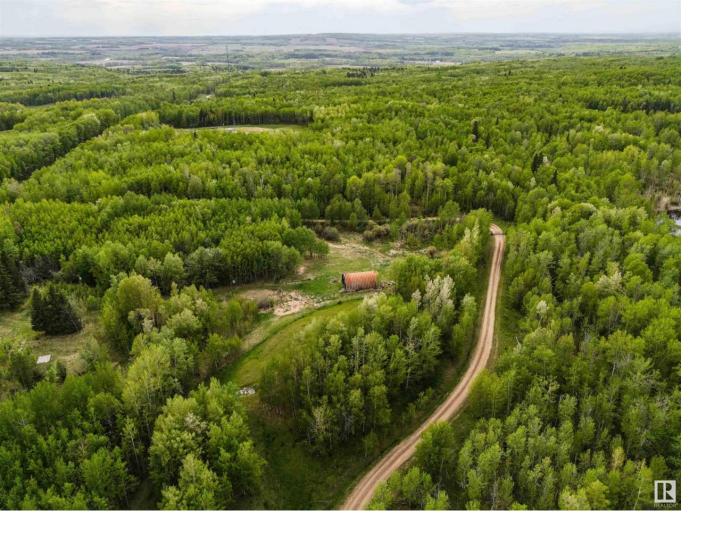

## Rural Parkland County Alberta

\$999.989

480 Acres of vacant land ONE HOUR from the City! Amazing pasture land, has connections for sewer, water and power as its a former yard site. Beautiful rolling hills, trees and ponds. NW/NE/SE 28-54-6-W5. These parcels contain 480 acres and are fenced and cross fenced with barb wire. This parcel contains a mixture of rolling open pasture and natural bush pasture including two ponds on the SE quarter and organic low land on the NW quarter. Two surface leases produce annual payments of \$2,800 and \$3,000 to the NW 28 and NE 28, respectively. The former yard site is located on the southwest corner of the NW quarter with an older quonset (fire damaged), power and well (assumed to be in working condition). (id:6769)