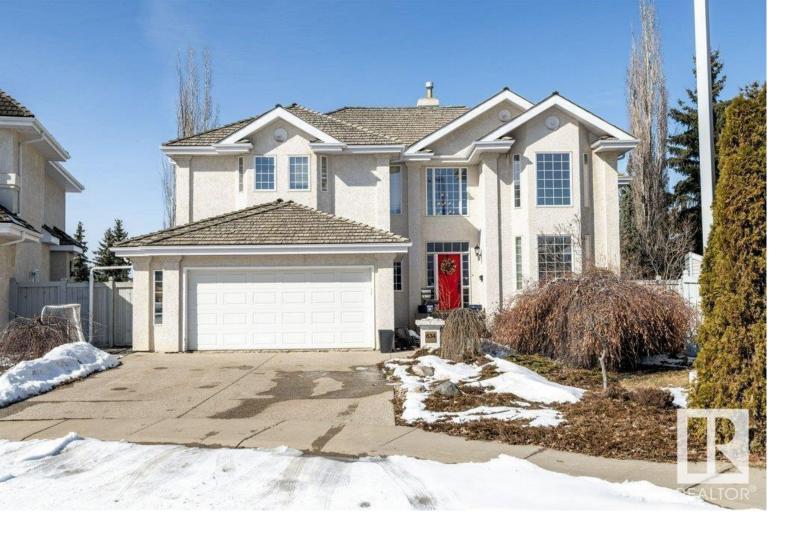

## Edmonton Alberta

\$888,800

Custom Built GABLE HOMES Masterpiece on an Incredibly PRIVATE PIE Shaped Lot backing the park in Carter Crest! Elegant and Airy throughout, this home features over 4000 SQFT in total with 9FT Ceilings on the Main and Lower Level. Main Floor Hosting TWO Living Spaces - BOTH with Impressive 2 Storey Ceilings - Main Floor Den, Large Mudroom, Spacious Kitchen with Adjoining Laundry Room - Could be converted to a BUTLER PANTRY or SPICE KITCHEN. Upper Level with MASSIVE Primary RETREAT overlooking the park, HUGE Walk-In Closet, and Enormous Ensuite. Generous Secondary Bedrooms and Family Bathroom. Fully Finished Basement with Wet Bar, Entertaining Spaces, Bedroom, Bathroom and Storage. Upgrades included: Air Conditioned, 2 Furnaces (2020), 2 HWT (1 - 2020), Irrigation System. Garage Dimensions: 19'10 x 20'10. All this located on in Private Cul-de-Sac location close to Top Schools, Parks, and great access to anywhere in Edmonton - the very BEST that Riverbend has to offer!! (id:6769)