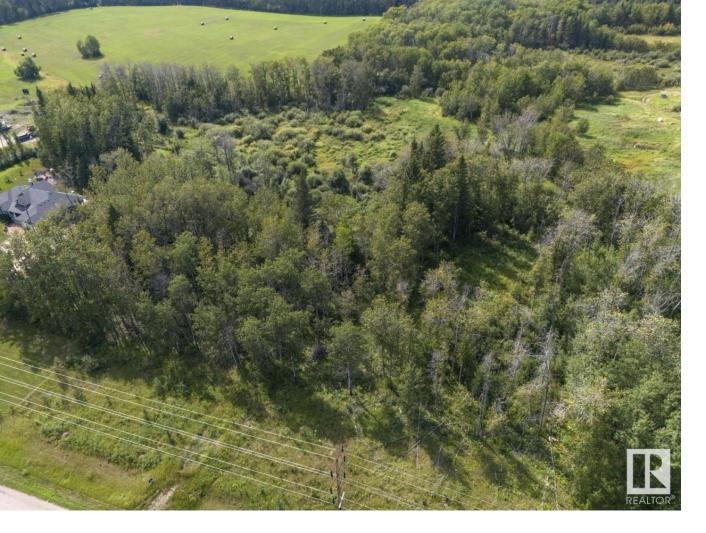

## 63416 Range Road 434 Rural Bonnyville M.D. AB

\$75,000

Location Location! Welcome to Riverhurst Community! This awesome treed 3.34 acres is situated 2.5 km North of Riverhurst Hall and Highway 55. Build your home amongst the trees and enjoy the privacy. Close proximity to the back road for easy commutes into Cold Lake North on (Twp Rd 634) or the back gate entering the base on (897). Enjoy the surrounding lakes for fishing and summer fun. Services are at the property line and GST may be applicable. The acreage boasts a natural shield of trees, providing both seclusion and tranquility for residents to relish in privacy. Whether you envision evenings spent under the star-studded sky, or simply basking in the peaceful embrace of nature, this acreage is the epitome of private, peaceful, and perfect country living. Embrace the opportunity to cultivate your own haven amidst the beauty of Alberta's countryside, where every moment is infused with the serenity and splendor of rural life!