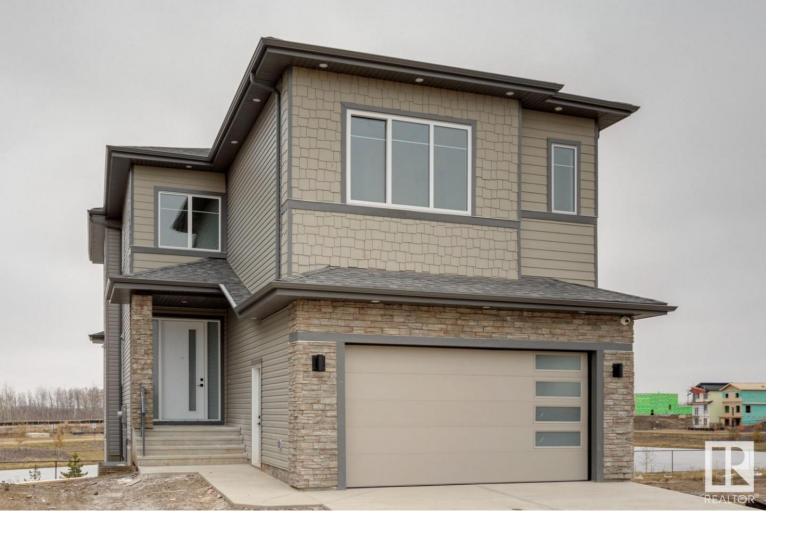

## Rural Leduc County Alberta \$825,000

Welcome to this stunning 2900 sqft 2storey that offers 5 bedrooms and 4 bathrooms, WALKOUT BASEMENT BACKING A POND. The main floor offers a very functional layout with a huge living room, dining area and stunning kitchen that features custom cabinets that extend into the dining room and includes a SPICE KITCHEN, comes with stainless steel appliances and complimented with quartz countertops. The main level also includes a FULL BATHROOM AND BEDROOM. The upper level is where you will find the massive bonus room that overlooks the pond, laundry room and the 4 bedrooms one of which is the breathtaking master that features a walk-in closet with custom built wardrobe and 5pc ensuite that includes his and her sinks, custom shower and soaker tub. The upper level also includes 2 additional full bathrooms. The features are endless: SEPARATE ENTRANCE, UPGRADED LIGHTING AND PLUMBING, QUARTZ THROUGHOUT, CUSTOM MILLWORK AND CROWN MOULDING, WALKOUT BASEMENT AND REAR DECK. THIS HOME IS A MUST SEE!! (id:6769)