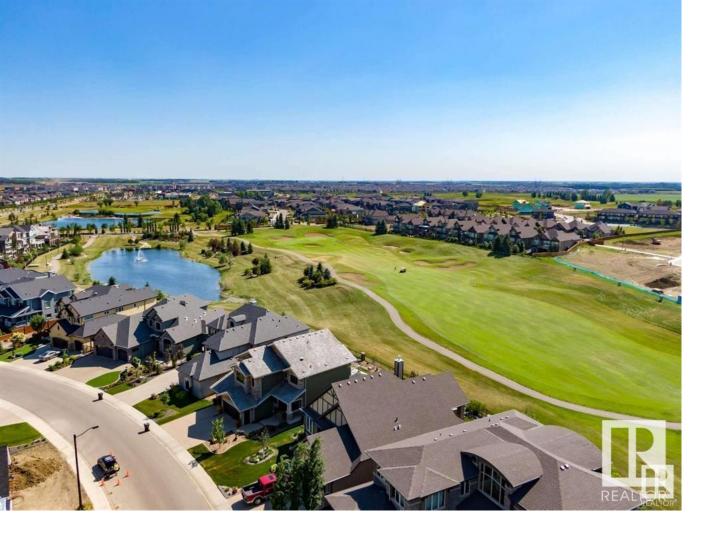

## 636 HOWATT Drive Edmonton AB

\$1,389,000

An award winning french country style property, you wont find another like it. A custom built former lottery home backing onto the greens of Jager Ridge Golf Course, this eco-elegant home has been upgraded in every possible way. A "Zero Energy Home" with \$85,000 Solar Panel System to power your home & sell back to the grid. It includes R40 Insulated Walls, R80 Attic, drain water heat recovery, HRV & air source heat pumps for heating & cooling, insulated tri-pane smart windows, radiant floors & electric car charger. High end estate level finishing, include a french style brick barrel ceiling on the main floor and wood beamed ceilings throughout. A true chefs kitchen with all paneled appliances, Jennair range and Urban Cultivator for growing herbs & vegetables in your kitchen. Two custom living walls, 3 Bedrooms up all with their own ensuite, bonus room up, mainfloor den, walkout basement with guest suite & fully landscaped large lot with irrigation. Rebuild cost on this house would far exceed asking price.