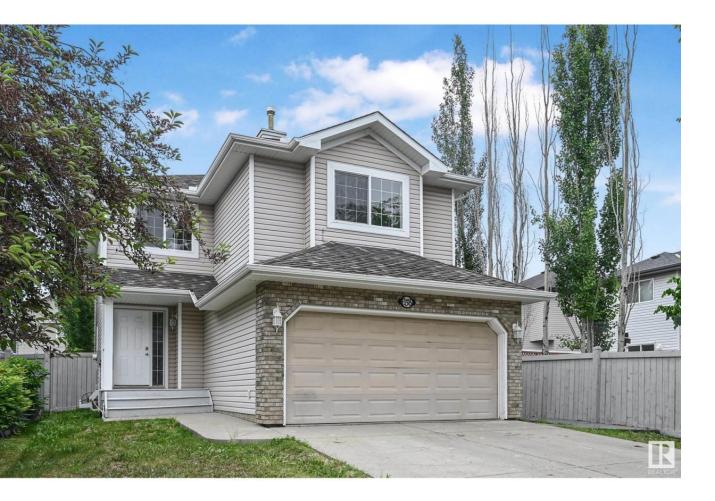

## Edmonton Alberta

This Custom-Built Executive 2-STOREY offers Elegance and Magnificent Living Spaces. Built on a Large Rectangular Shaped Lot which is SW Facing. The Main Floor hosts a Large Living Room w/ Gas Fireplace. Its warm Open Floor Plan is imbued with Lots of Natural Light due to its Large Windows. The Kitchen is Outstanding from every angle. Showcasing Tasteful Finishes such as Custom Maple Cabinetry, Quartz Counter Tops, Walk-In Pantry and Stainless Steel Appliances. Laundry and a Half Bath. The Upper Level feature's 3 Large Bedrooms & 2 Bathrooms. The Master Retreat showcases a 4 Piece Ensuite w/ Quartz Countertops, Large Jacuzzi Tub and a Walk-In Closet. 2 Large Bedrooms and a 4-Piece Bathroom w/ Quartz Counters complete this level. The Basement is unfinished and awaits your Finishing Touch. The Large Backyard is Landscaped w/ Custom Stamped Concrete which runs along the home. Fully Fenced and is perfect for Family Gatherings. Double Attached Garage. Close to Shopping, Schools and Terwillegar Rec Center. (id:6769)