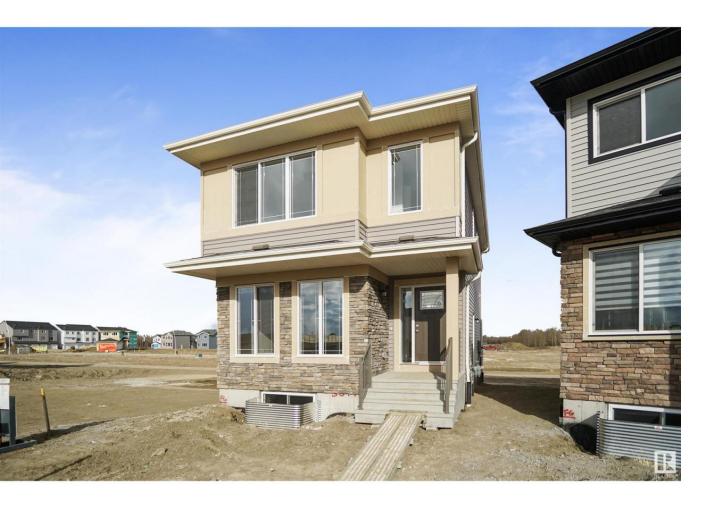

## Edmonton Alberta

Welcome to the Brooklyn built by the award-winning builder Pacesetter homes and is located in the heart of North East Edmonton's newest communities of Marquis. Marquis is located just steps from the river valley . The Brooklyn model is 1,648 square feet and has a stunning floorplan with plenty of open space. Three bedrooms and two-and-a-half bathrooms are laid out to maximize functionality, making way for a spacious bonus room area, upstairs laundry, and an open to above staircase. The kitchen has an L-shaped design that includes a large island which is next to a sizeable nook and great room with stunning 3 panel windows. Close to all amenities and easy access to the Anthony Henday and Manning Drive. This home also ha a side separate entrance and two large windows perfect for a future income suite. \*\*\* This home is under construction and will be complete by this August and the photos used are of the same style homes but colors and finishings may vary\*\*\* (id:6769)