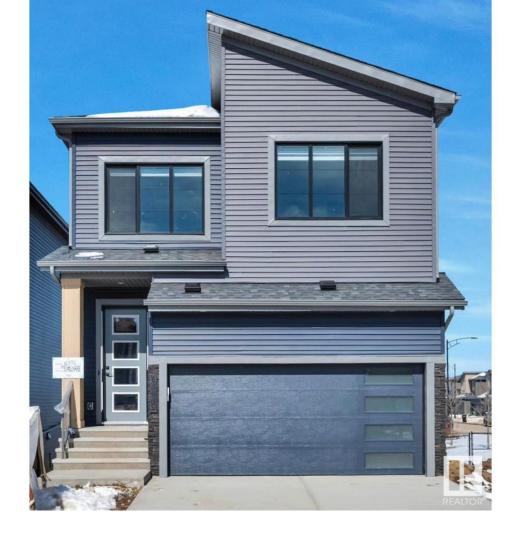

## Edmonton Alberta

\$659,900

Welcome to 6392 King Wynd SW in Arbours of Keswick. This home features an open floor plan with oversized windows for natural light. The kitchen has quartz countertops, ideal for cooking. With 10-foot ceilings and herringbone floors, the main level feels spacious and luxurious. It offers three bedrooms and two bathrooms. The Primary bedroom has a spacious beautiful en-suite and a large walk-in closet. A separate entrance adds convenience, and the bonus room with a feature wall adds charm. Enjoy tranquil pond views from the backyard, and make use of the unfinished walkout basement for future living space. Conveniently located near schools, Anthony Henday Drive, shopping, parks, and dining, this property combines comfort and accessibility. Blinds are included for your convenience. Don't miss the chance to call this incredible home yours! (id:6769)