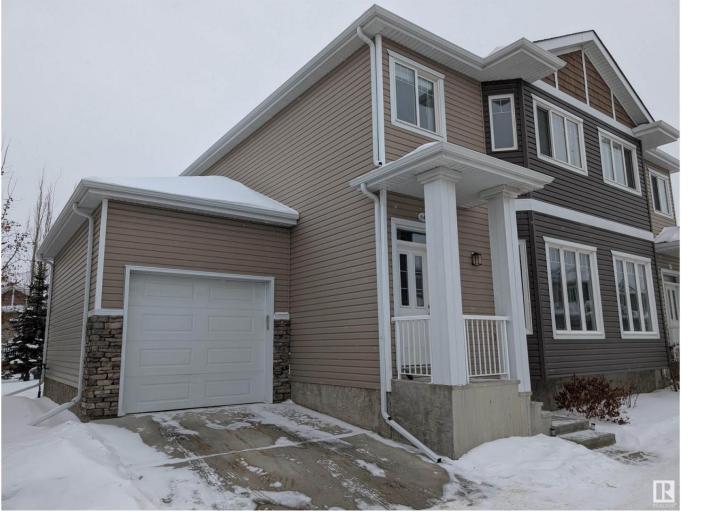

## Edmonton Alberta

\$334,900

Welcome to Legacy Pointe! This charming 1350sq. ft., 2-storey townhouse in the Elsinore complex offers the perfect blend of comfort and convenience. Imagine relaxing in the spacious living room or enjoying meals in the dining area with access to your private deck. The kitchen, complete with quartz countertops and a pantry, is a chef's delight. Upstairs, the primary bedroom awaits with a 3-piece ensuite and walk-in closet, accompanied by two additional bedrooms, full bathroom and upstairs laundry. A single attached garage and visitor parking provide added convenience. Large south facing yard for those sunny days. Located in a prime spot, you'll have easy access to parks, the Henday, and all amenities. (id:6769)