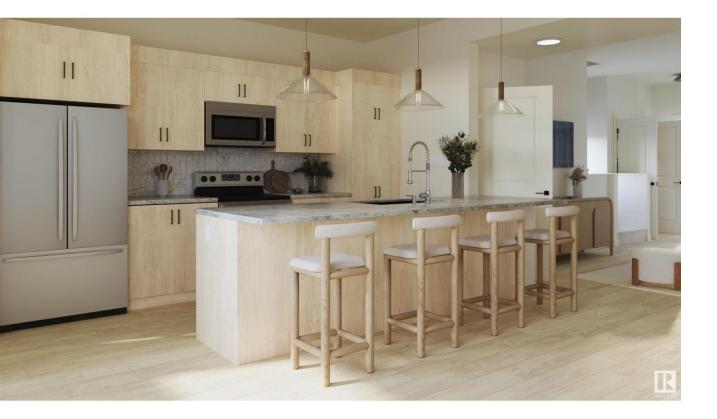

## Sherwood Park Alberta

You are going to LOVE The Talo, by Rohit - located in the Community of Cambrian. This 1448 sqft, 2 Storey duplex offers 3 bedrooms, 2.5 baths & DOUBLE GARAGE. The Ethereal Zen design style will WOW you as soon as you enter the spacious entrance that leads to the open concept main level with a stylish kitchen that offers plenty of cabinets, pantry & quartz island that over looks the dining & living area. Guest bath at the back entrance that features a BI bench. Moving upstairs you will find a king sized primary suite featuring a WI closet & 4pc ensuite. 2 bedrooms are both generous in size, a 4pc bath, flex room & laundry compliment this elegant home! SIDE ENTRANCE & RI for potential BASEMENT SUITE! RELAX in the private yard or EXPLORE what Cambrian has to offer, from the multiple parks, playgrounds, dog park, to 8kms of ravine trails through Oldman Creek! Photos may not reflect the exact home for sale, as some are virtually staged or show design selections. (id:6769)