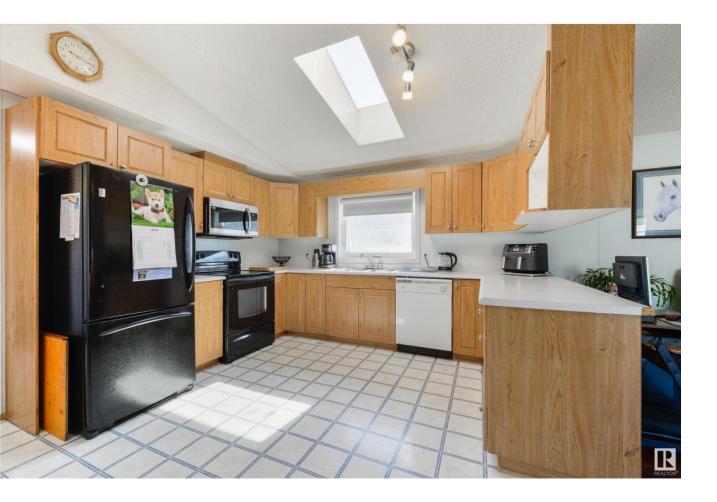

## Edmonton Alberta \$152,500

Gorgeous Double Wide in Maple Ridge! This 1400 Sq Ft Home has been very well maintained by the current owners. Updates include Roof (2020), Furnace (2021), Most Windows (2024), Doors (2024), Washer & Dryer (2020). There are two generous sized bedrooms by the entrance with access to a 4 PC Bath. The living area is open concept to the Kitchen & Dining area. The Kitchen offers vaulted ceilings with a skylight. The Primary is a good size and has a 4 PC Ensuite. The yard is fully fenced and great for pets. (id:6769)