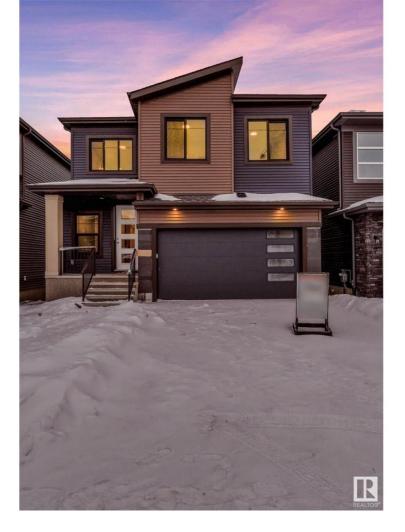

## Edmonton Alberta \$739,900

Welcome to this stunning new build by Art Homes --WALKOUT BASEMENT with breathtaking POND views in KESWICK under \$750K on a 30 Pocket Wide Lot. This home offers everything you've imagined and more. As you enter through the 8ft Tall Entrance, you have an office space with a stylish Barn Door, complemented by elegant HERRINGBONE flooring and a chef's kitchen with Upgraded Glass cabinets, Waterfall Island, Insert Hoodfan, that's perfect for preparing meals. The OPEN TO BELOW living area, features the fireplace with a Feature Wall with oversized windows. Prebuilt DECK w/ GLASS RAILING to fully appreciate the scenic POND views. The second floor welcomes you with a BONUS room with classy wall lights & design, along with three bedrooms. The MASTER suite includes a luxurious 5-Pc ENSUITE and a walk-in closet. The other two bedrooms are also well-sized and share a full bathroom, with convenient upstairs laundry. Upgraded LIGHTING, Railing Spindles, Overmount Sinks, Step lights, Plumbing Fixtures and much more ! (id:6769)