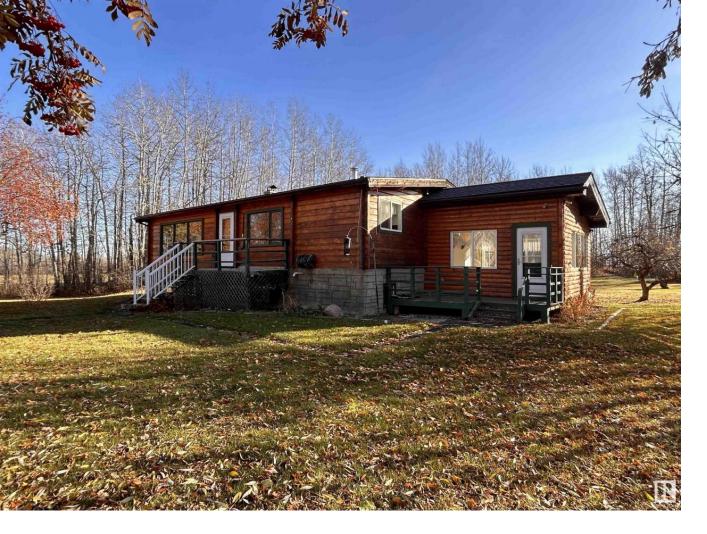

## 640048 RR 233 Rural Athabasca County AB

\$425,000

Discover all that country living has to offer at this charming 3+1 bed, 2 bath log home on 10.01 acres, conveniently located 20 mins south of Athabasca, 30 mins to Westlock & only 1 mile off pavement. As you enter the home you will be welcomed in with a large open, bright space that lends itself to many options. A couple steps into the kitchen/dining area, and you'll find a nice country kitchen with ample countertop & cabinets, plus a spacious dining area for the whole family & more. 3 good sized bedrooms, a 4 piece bath & living room complete the main living area. Downstairs, is more space for a growing family. Large rec room, recently renovated bathroom with walk in shower, 4th bedroom & loads of storage space. Want a shop too? Check out the 32x42 shop, complete with boiler in-floor heat & a new over head door. Another bonus...a horse/sheep pasture is fully fenced & cross fenced with page wire, ready for animals. And if you love the outdoors, the yard is impressive too!