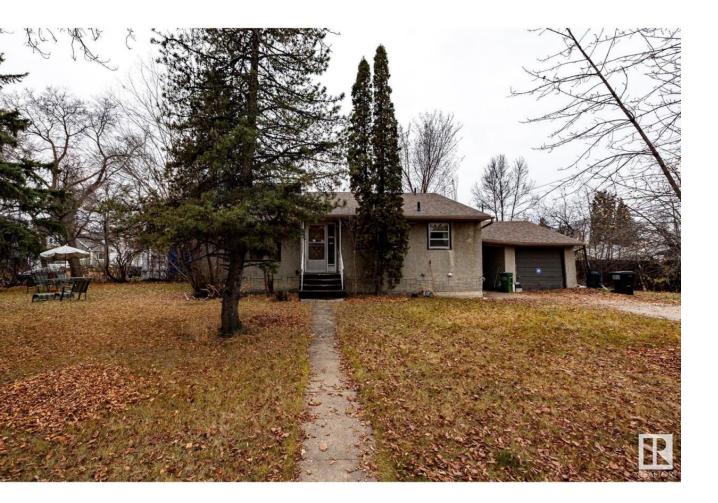

## Edmonton Alberta

Welcome to Parkallen. This 1200 sq.ft. bungalow offers 5 bedrooms 2 baths and is situated on a 815.14 sq.mt. lot. Renovate or redevelop in this fantastic location, offering a 69' 130' corner lot with close proximity to most amenities. You're going to love this location, surrounded by beautiful homes. (id:6769)