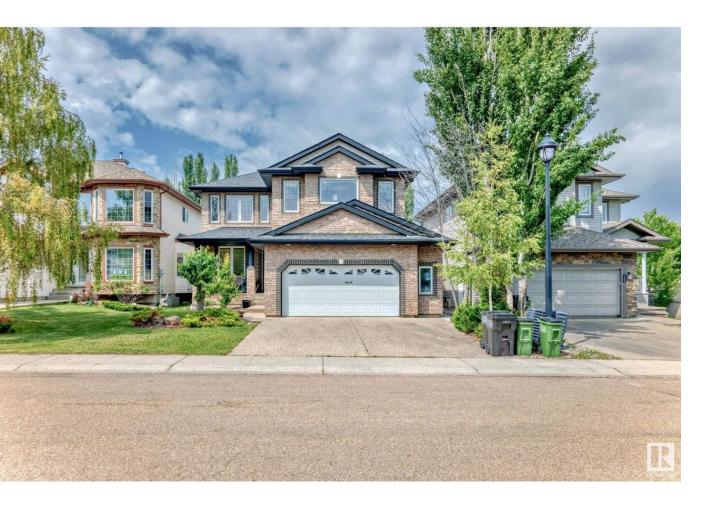

## Edmonton Alberta

\$799,900

South Terwillegar Former Showhome in one of Edmonton's most sought-after areas Terwillegar-close to Lillian Osborne School and Terwillegar Recreation Centre. Highlights: 5 beds, 4.5 baths, Den with nearly 3,600 sqft living space Including a WALK-UP LEGAL BASEMENT SECONDARY SUITE 2beds & 2baths, and beautifully landscaped! The main floor boasts 9-foot ceilings, spacious great room, an office/den, and fully upgraded kitchen with granite countertops, built-in appliances, and a walk-through pantry that includes a spice kitchen set up! Upstairs, you'll find a large vaulted-ceiling bonus room and three generously sized bedrooms. The primary suite features a luxurious ensuite with a jacuzzi tub and walk-in closet. A custom-constructed WALKUP SEPARATE ENTRANCE leads to self contained LEGAL BASEMENT SUITE currently renting at \$1,900/month-two bedrooms each with their own ensuite bathrooms. Step outside to the expertly landscaped yard, completed with a spacious deck, stylish gazebo, and charming fishpond! (id:6769)