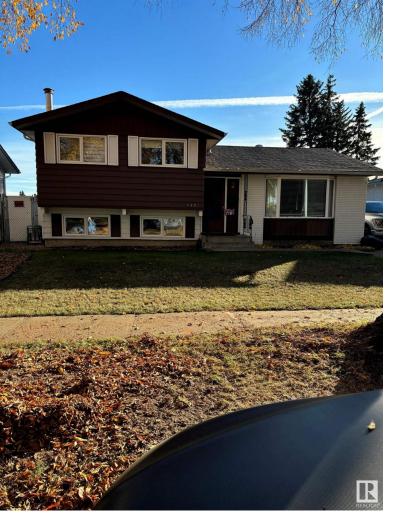

## 6407 147 Avenue Edmonton AB \$319,900

THIS 3 BEDROOM HOME NESTLE IN A PRIME LOCATION IN McCLEOD ON A QUIET STREET WITH LOTS OF TREES WITH A GOOD SIZE LOT TO BUILT A OVERSIZE GARAGE.PLENTY OF HARWOOD FLOORS THRU-OUT THE HOME WITH SOME CARPET.THE PRIMARY ROOM FEATURES A 2 PIECE ENSUITE & LARGE CLOSET.2 MORE GOOD SIZE BEDROOMS & AN UPDATED 4 PC BATHROOM COMPLETES THE UPPER LEVEL.THE LOWER LEVEL HAS A NICE SIZE FAMILY ROOM AND. LARGE SPACE FOR STORAGE. UPGRADES OVER THE YEARS HAVE BEEN WINDOWS EXTERIOR SIDING & INSULATION ROOF FURNACE HWT & EAVTROUGHS ( WITH GUTTER GUARDS ). CLOSE TO SCHOOLS,PARKS & PUBLIC TRANSIT.GREAT STARTER HOME.REAR YARD NEEDS SOME WORK.