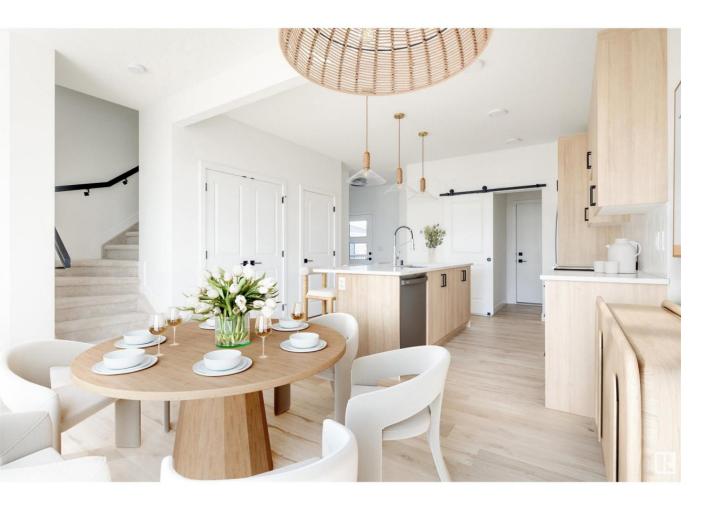

## Edmonton Alberta

\$549,900

LEGAL BASEMENT SUITE & LANDSCAPING INCLUDED! Welcome home to the Cooper in Perch at Mattson by multi-award-winning builder, Rohit. This gorgeous 2-storey duplex features a fully finished legal suite and the magazine-worthy "Ethereal Zen" interior design, blending modern sophistication with serene comfort. The open-concept main floor is ideal for entertaining, offering a stylish kitchen with sleek cabinetry and an island, a spacious dining area, and a cozy living room. A convenient half bathroom and rear entry complete this level. Upstairs, you'll find a luxurious primary bedroom with an ensuite and walk-in closet, along with two additional bedrooms, a full bathroom, and laundry for ultimate convenience. The double garage provides ample parking and storage. Located in a vibrant community with nearby amenities, parks, and schools, this stunning home offers the perfect blend of style, comfort, and functionality. A must-see for anyone looking to elevate their lifestyle! (id:6769)