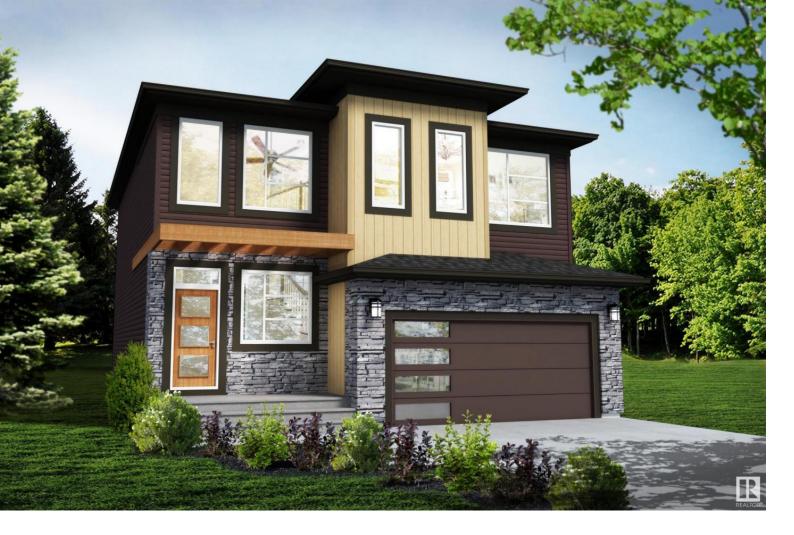

## 6408 KING Wynd Edmonton AB

\$709.888

This stunning single-family double attached garage home in Keswick backs onto a pond and features a WALKOUT basement. Enter to a foyer with open to above ceiling, and a pocket office. The open-concept design seamlessly connects the living room, dining room, and a modern kitchen that boasts quartz countertops, sleek light wood cabinets, gas line to the stove, and a island with a flush eating bar. A large walk-in pantry adds to the kitchen's functionality. Enjoy outdoor dining or relaxation on the 8'x10' deck accessed through sliding doors from the dining room. Upstairs, you'll find a flex room, main 4pc bath with quartz countertop, media room, laundry, and two additional bedrooms. The luxurious master suite is a standout feature, complete with a vaulted tray ceiling, a generous walk-in closet, and a spa-like 5pc ensuite. The ensuite includes quartz countertops, walk-in shower, freestanding soaker tub and double sinks. Tentative completion January. \$5,000 appliance allowance & rough grading included HOA TBD