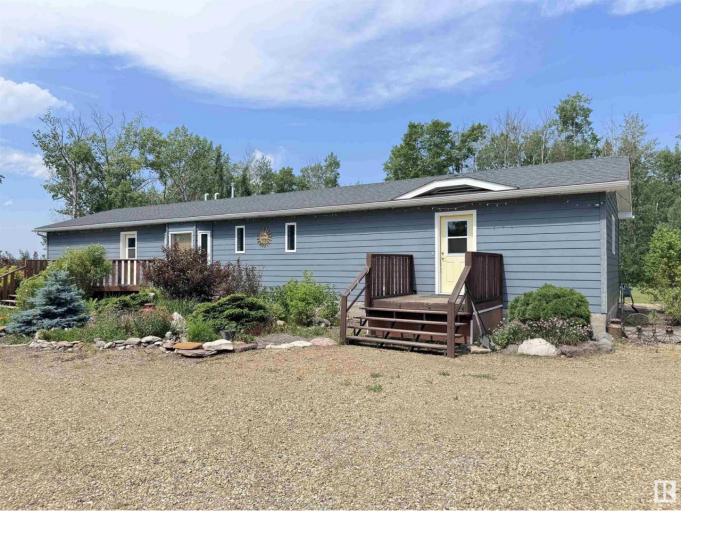

## Rural Westlock County Alberta

\$699,000

Amazing, oversized quarter section of land with tree farm and u-pick business potential, crop land, 2 beautiful yard sites & hay land. 175.8 acres of land with an energy-efficient modern, spacious 3 bedroom 1787 sqft modular home on a full concrete foundation crawl-space. Large soft-sided quonset with a gravel floor makes a nice workshop. A couple of other soft quonsets which are used as garages and storage. Greenhouse. Woodstove in living room with a vaulted ceiling. Each bedroom has a walk-in closet. Primary bedroom has an ensuite with a large shower. Kitchen has cappucino-colored cabinets with a corner pantry. Eating nook has a bay window with a great view! Close to lakes, fishing, watersports, hunting, camping, quadding, etc. Some of the tree farm equipment is negotiable. (id:6769)