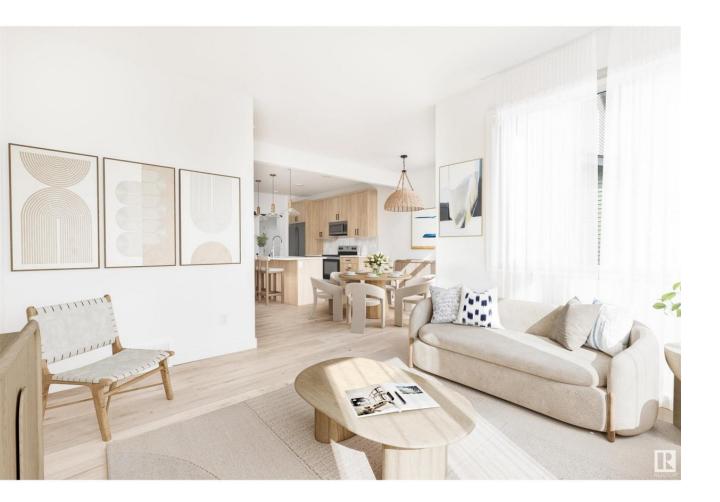

## Edmonton Alberta

\$549,900

LEGAL BASEMENT SUITE & LANDSCAPING INCLUDED! Welcome home to the Cooper in Perch at Mattson by multi-award-winning builder, Rohit. This gorgeous 2-storey duplex features a fully finished legal suite and the magazine-worthy "Ethereal Zen" interior design, blending modern sophistication with serene comfort. The open-concept main floor is ideal for entertaining, offering a stylish kitchen with sleek cabinetry and an island, a spacious dining area, and a cozy living room. A convenient half bathroom and rear entry complete this level. Upstairs, you'll find a luxurious primary bedroom with an ensuite and walk-in closet, along with two additional bedrooms, a full bathroom, and laundry for ultimate convenience. The basement is fully finished as a legal secondary suite. Double garage provides ample parking and storage. Located in a vibrant community with nearby amenities, parks, and schools, this stunning home offers the perfect blend of style, comfort, and functionality. (id:6769)