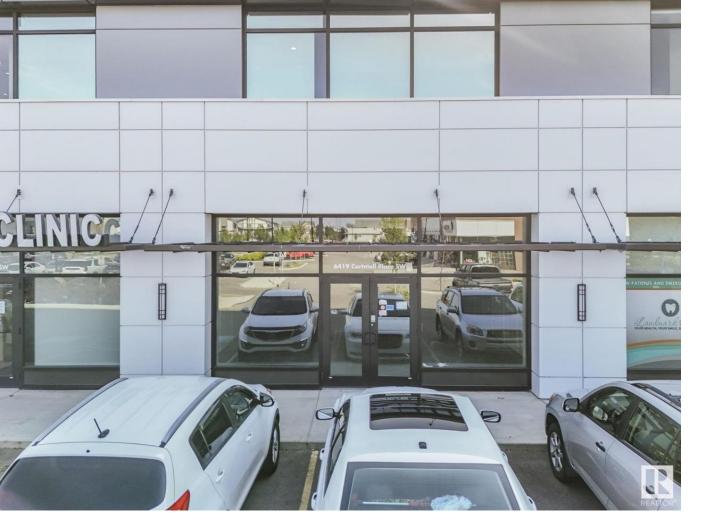

## Edmonton Alberta \$731,322

Unique opportunity to own or lease a commercial retail bay on a busy 41 Ave with plenty of front parking and on the main floor next door to a medical clinic and a dentist clinic. The possible usage are as follows: Physio/Chiro/Any medical clinic, Barber or Salon, Any other medical (ex: Psychology and type of speciality Lung function, Cardiology), Drycleaning, Any other type of retail business (Clothing, gifts etc), Vape Shop, Law Office, Accountant, Bank, Health and Fitness, Supplement store, Registry, Yoga. T6W is the fastest growing postal code and lots of residences built and continue to be built. Easy access to QE2. For lease \$35 per sqft and \$15 per sqft for the additional rent. The monthly condo fees amount for this unit is \$573.33 as well as the building has an HVAC levy that is paid monthly as well for \$133.35. The condo fees includes contributions to the reserve fund, landscaping, snow removal, building maintenance, the building insurance. There are Signage charges of \$260/month. (id:6769)