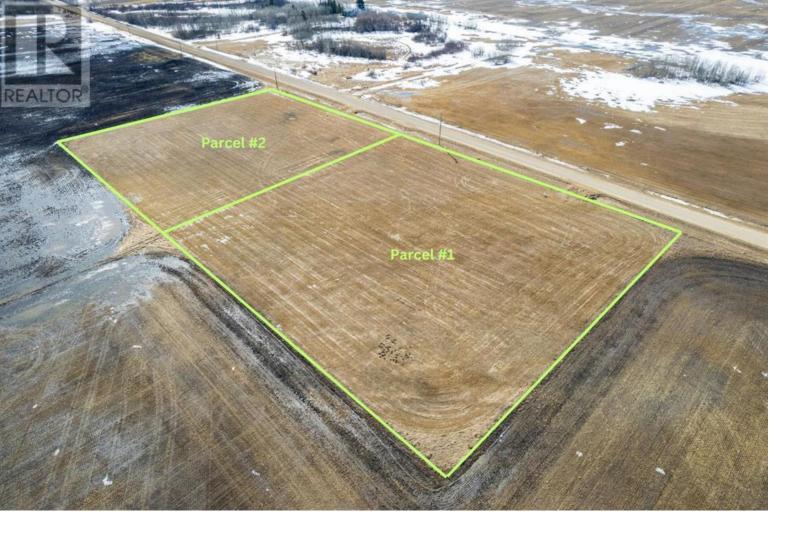

## 642 Range Rd 270 Rural Sturgeon County Alberta

\$92,000

Property for Sale by UNRESERVED Auction - May 27-29, 2025This property will be sold UNRESERVED via auction, starting May 27-29, 2025. Bidding will take place through the Team Auctions website, where full terms and conditions are available. This is lot 3 on title and on the auction website this is Parcel 1. What does "Unreserved" Mean?Unlike traditional listings, the property will be sold to the highest bidder--no minimum price. While the asking price is listed at \$92,000, bidding may end higher or lower. Please note, this is not a starting bid, and the final price is determined by the auction process.Property Details:Size: 2.47 acresLocation: Just off Secondary Highway 642, only 15 minutes from St. Albert and within half an hour of West Edmonton, Morinville, Spruce Grove, and Stony Plain.Topography: A flat, level lot surrounded by peaceful farmland, ideal for various uses. Property has approach. Utilities: Power is available near the property line, and city water is accessible through the Riviere Qui Barre water station.Don't miss this rare opportunity to secure a beautiful property at auction!Check out A 2200277 as well as there are two of these spacious lots and they are located side by side, each offering 2.47 acres of prime land. Whether you're looking to invest in one or both, these properties present great potential. For details on the second lot, refer to A2200277 (id:6769)