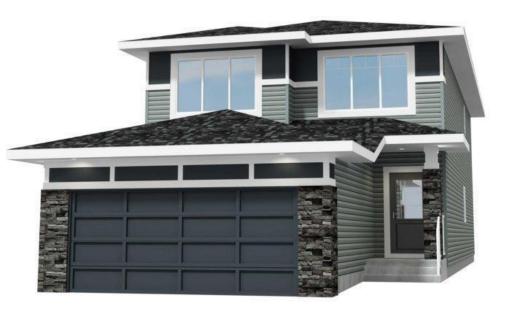

## Edmonton Alberta

\$724,900

The Karson model is crafted for families seeking extra space without sacrificing style or comfort. With five bedrooms, including a main-floor bedroom and a den, this home caters to large families and those who enjoy entertaining. The primary bedroom boasts a spa-like ensuite with a drop-in tub, separate shower, and spacious walk-in closet. A sleek kitchen flows into a large great room and features a spacious spice kitchen and pantry. The versatile bonus room, open-to-below stairwell, upstairs laundry, and side entrance add both elegance and functionality, making the Karson model the ultimate family home. Photos are representative. (id:6769)