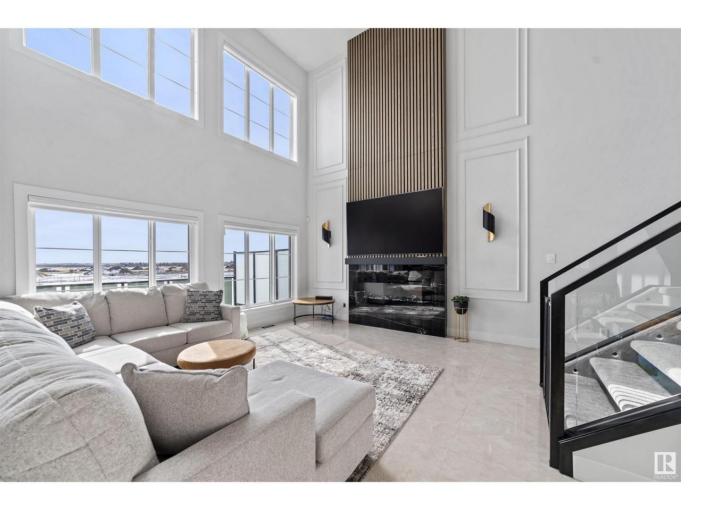

## Rural Leduc County Alberta

\$809.000

This exceptional 32-pocket walkout pie lot sits on over 8,150 sq. ft of land and backs onto a beautiful green space. Featuring a custom-built approx. 2,500 sq. ft home with 4 Master Bedrooms each with ensuite bathrooms, this property offers spacious and thoughtful design throughout. Highlights include a spice kitchen, quartz countertops, 9-10-20 ft ceilings, open-to-below layout, feature walls, and an oversized double garage with an 18x8 ft garage door. Enjoy a larger backyard perfect for entertaining or relaxing. Conveniently located just 10 minutes from Costco, Walmart, the airport, bilingual schools, and everyday amenities. Please note: Photos shown are of a similar home by the same builder; finishes and layout may vary. Basement can be added for additional cost. (id:6769)