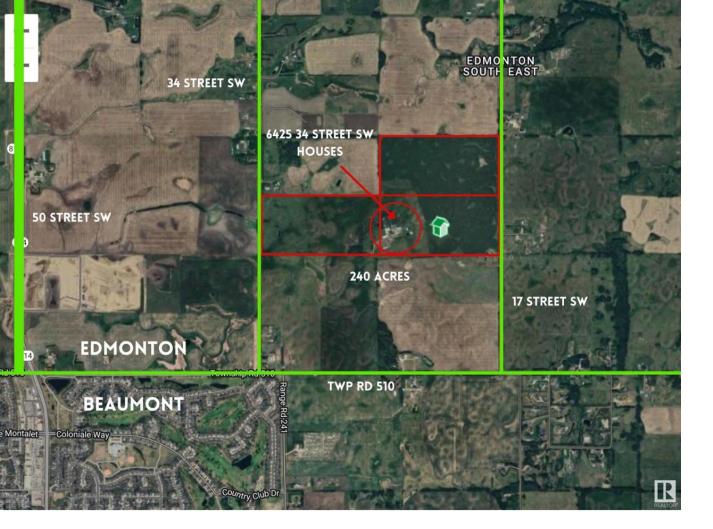

## Edmonton Alberta \$10,000,000

Unparalleled Development Opportunity in SE Edmonton Prime 240-acre Parcel in the SE! This property comprises 3 separate 80-acre titled properties, totalling approx 240 acres. The land stretches from 34 St East to 17 St, providing a vast canvas for investment. Enjoy the convenience of being mins away from a range of shopping centres & amenities, with easy access to 41 Ave, 50 St SW and Ellerslie Rd. The location grants effortless access to both Edmonton's South and the neighbouring town of Beaumont. Anthony Henday Dr just a short 5-minute drive away, easy access to the QEII, International Airport, HWY 14, and HWY 21. 2 residences, numerous shops, & barns are included, creating a complete & versatile package. Immerse yourself in the untapped potential of this stunning pieces of land, perfectly situated in SE Edmonton for residential development. Seize this incredible opportunity! (id:6769)