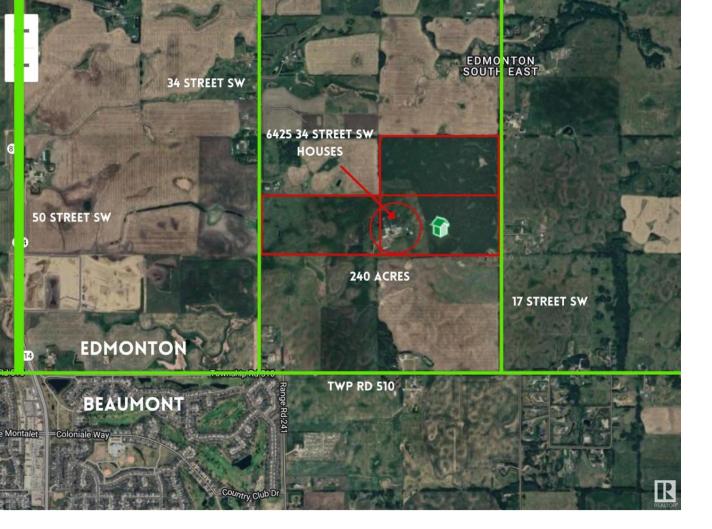

## Edmonton Alberta \$10,000,000

Unparalleled Development Opportunity in SE Edmonton Prime 240-acre Parcel in the SE! This property comprises 3 separate 80-acre titled properties, totalling approx 240 acres. The land stretches from 34 St East to 17 St, providing a vast canvas for investment. Enjoy the convenience of being mins away from a range of shopping centres & amenities, with easy access to 41 Ave, 50 St SW and Ellerslie Rd. The location grants effortless access to both Edmonton's South and the neighbouring town of Beaumont. Anthony Henday Dr just a short 5-minute drive away, easy access to the QEII, International Airport, HWY 14, and HWY 21. Property includes a 3000 sqft modern house (2020-built) with attached garage, a 1467 sqft. renovated bungalow with detached garage, 1 original barn (1900-built), 1 heated shop (40'x80'), 1 Quonset (50'x100), 2 barns (100'x40' & 70'x25'), and multiple outbuildings. Discover the untapped potential of this stunning pieces of land, perfectly situated in SE Edmonton for residential development. (id:6769)