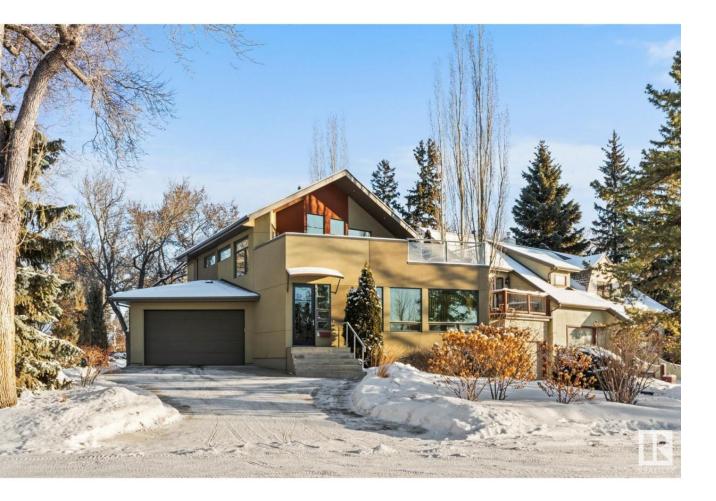

## Edmonton Alberta

This meticulously maintained, architecturally stunning HIGHLANDS home is in an incredible location - a CORNER LOT on prestigious ADA BLVD! Engineered and built by THE HOUSE COMPANY, it is structurally reinforced with I-BEAMS to withstand the HEATED, POLISHED CONCRETE FLOORS on each level and the HOT TUB on the SOUTHWEST 2nd FLOOR PATIO that overlooks the RIVER VALLEY and Henry Martell Park! A cozy living room with GAS FIREPLACE and a full wall of windows opens freely to the CHEF'S KITCHEN with highend appliances and DINING ROOM. A main floor OFFICE, indoor DOG WASH and half bath complete this level. The CUSTOM SS STAIRCASES, vaulted ceilings, unique angles and designer upgrades make this home modern and comfortable. An abundance of TRIPLE GLAZED WINDOWS fill this home with light. Upstairs, the vibrant bonus room steps out to the incredible patio. The primary bedroom has an ensuite bath with DEEP SOAKER TUB and SPA SHOWER, plus a generous WALK-IN CLOSET. Another HUGE FAMILY ROOM downstairs. And much more! (id:6769)