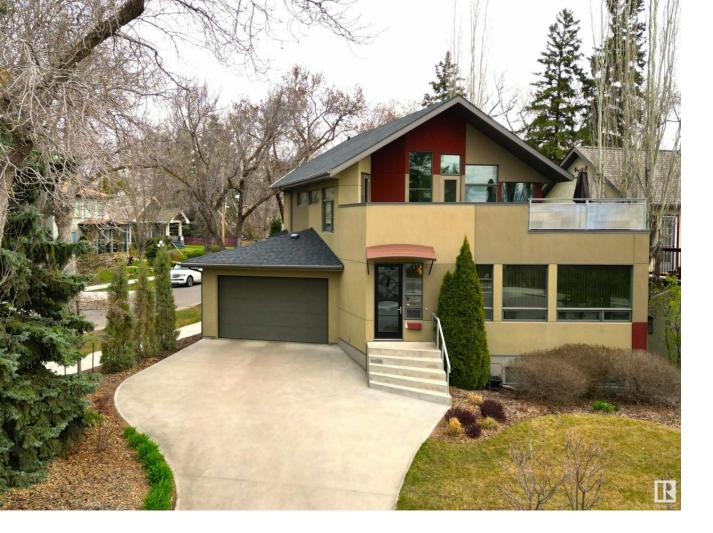

## Edmonton Alberta

This meticulously maintained, architecturally stunning HIGHLANDS home is in an incredible location - a CORNER LOT on prestigious ADA BLVD! Engineered and built by THE HOUSE COMPANY, it is structurally reinforced with I-BEAMS to withstand the HEATED, POLISHED CONCRETE FLOORS on each level and the HOT TUB on the SOUTHWEST 2nd FLOOR PATIO that overlooks the RIVER VALLEY and Henry Martell Park! A cozy living room with GAS FIREPLACE and a full wall of windows opens freely to the CHEF'S KITCHEN with highend appliances and DINING ROOM. A main floor OFFICE, indoor DOG WASH and half bath complete this level. The CUSTOM SS STAIRCASES, vaulted ceilings, unique angles and designer upgrades make this home modern and comfortable. An abundance of TRIPLE GLAZED WINDOWS fill this home with light. Upstairs, the vibrant bonus room steps out to the incredible patio. The primary bedroom has an ensuite bath with DEEP SOAKER TUB and SPA SHOWER, plus a generous WALK-IN CLOSET. Another HUGE FAMILY ROOM downstairs. And much more! (id:6769)