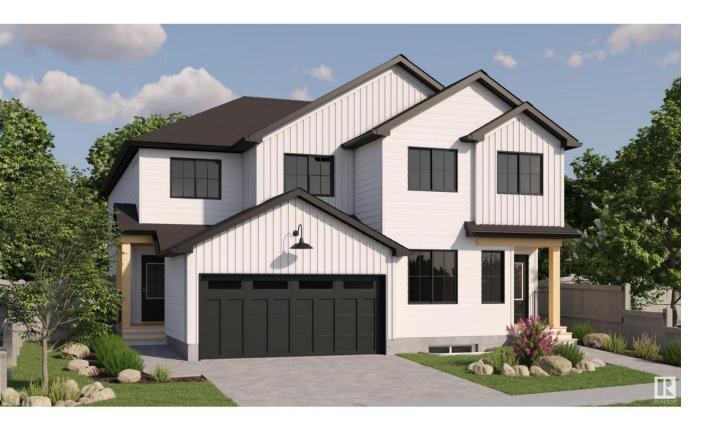

## Edmonton Alberta

\$469,998

Welcome to this brand new half duplex the "Laniney D" Built by the award winning builder Pacesetter homes and is located in one of Edmonton's newest north east communities of Marquis. With over 1690 square Feet, this opportunity is perfect for a young family or young couple. Your main floor as you enter has a large living area with a center kitchen perfect for entertaining that's wide open to the dining/nook area. The main floor has luxury vinyl plank through and an upgraded kitchen with quartz counter tops. The second level has a the 3 good size bedrooms and 2 full bathrooms with the stackable laundry area and large centered bonus room. This duplex also comes with a double attached garage and a side separate entrance perfect for future basement development. \*\*\* Photo used is of an artist rendering, home is under construction and will be complete by September of this year\*\*\* (id:6769)