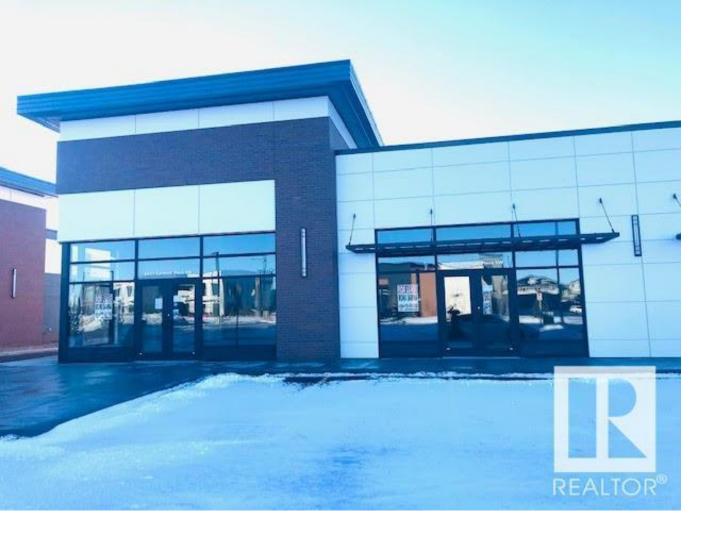

## Edmonton Alberta

\$682.525

SALE OR LEASE OPTION - Welcome to the Shoppes at Chappelle Crossing (Creekwood Chappelle/Heritage Valley) PRIME RETAIL End Cap Units for Sale/Lease, 1,187 SF (6451 Cartmell) & 1,446 SF (6453 Cartmell). Units can be combined. Lease rate starting at \$35.00 PSF plus Common Area Costs of approx. \$14 PSF. EXCELLENT Location for Retail/Professional. Boasting over 9,000 NEW HOMES in the Area, 23.8% Population Growth (2015-2020), Average Household Income = \$125,000, Ages 30-59 = 30.5%. Quick Access to QE2, Anthony Henday & Whitemud Freeway. Over 57,000 SF Development with approximately 200 Parking Stalls. COME JOIN US. (id:6769)