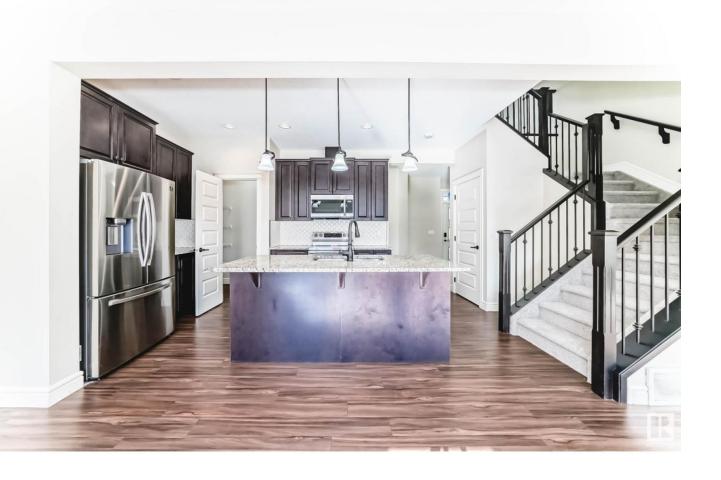

## Edmonton Alberta

\$514,888

Half Duplex with Double Attached Garage & Side Door in the Keswick Community! This spacious and bright home features an open-concept main floor with a timeless kitchen, stainless steel appliances, a central island, a walk-through pantry, vinyl plank flooring, an electric fireplace, and an elegant stairwell railing. Upstairs, the open feel continues with a bonus room, three bedrooms--including a primary suite with a walk-in closet and 4-piece ensuite--plus upper-floor laundry and a 4-piece main bath for added convenience. The partially finished basement offers an additional bedroom and 4-piece bathroom. The fully fenced and landscaped backyard provides ample green space for kids and pets, along with a deck for outdoor seating. Stay cool in the summer with included air conditioning! (id:6769)