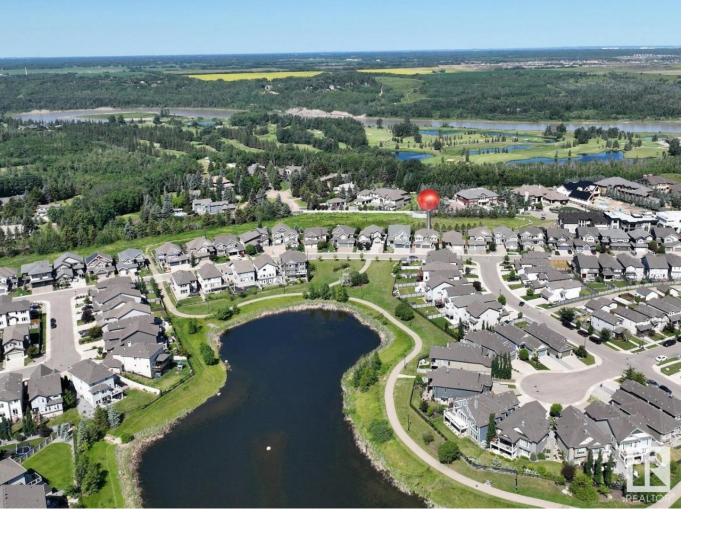

## 648 180 Street Edmonton AB

\$819,900

Proudly presents this 2450 SQFT, TRIPLE GARAGE, POND-FACING CUSTOM-BUILT LUXURY HOME! Located in the heart community of Langdale-Windermere! This UPGRADED architecturally designed property features an open concept floor plan. Classically designed hallway brings you to the SPACIOUS main floor w/ lots of natural light. It features the large windows, 9 ft ceilings, custom built-in Chef-inspired Kitchen, custom cabinetry, soft close drawers, open shelving, marble island, deep pot drawers, upgraded stainless steel appliances and AIR-CONDITIONER! Upstairs boasts a full Bonus room w/ storage & 3 spacious bedrooms. Master bedroom w/ a large walk-in closet and 5 piece ensuite bath! West facing backyard w/ patio and fire pit. Excellent access to Henday, Windermere Shopping Center, parks and more! Don't miss out on the opportunity to own this magnificent home in the sought-after Windermere neighborhood of Edmonton.