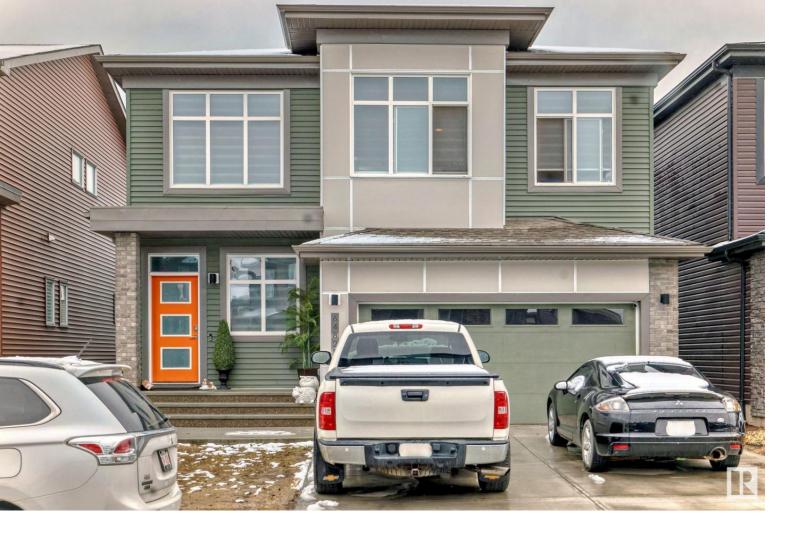

## 6482 KING Wynd Edmonton AB

\$639,900

Magnificent Dream Home! Stunning over 2200 sqft 2 storey home situated in the desirable community of Keswick! Main level greets you with open to below ceiling in the entrance way, with 9 ft ceiling on both levels. Large & bright living offers modern fireplace, lots of pot lightings, luxurious floors throughout, enhance the sophistication & elevate the allure of this home. Spacious kitchen with pantry, kitchen island, SS appliances, quartz countertops & an abundance of cabinets. Dining area w lots of windows. Main floor mud room & 1/2 bath. Upper floor comes with 3 sizable bedrooms, family room, laundry room, 4pc bathroom, flex/den area. King-sized master bedroom has large walk-in closet, 5pc en-suite including standing shower & double sinks. PLUS central air conditioning, triple pan windows, expensive custom blinds & double attached garage. Live in the arbour, with tree lined streets, walking paths, nearby pond, only minutes to school, Windermere shopping area, grocery store & all amenities. Don't miss!