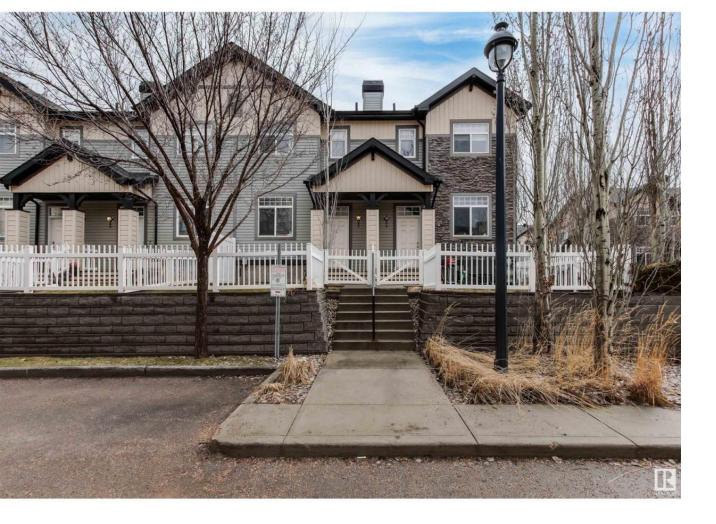

## Edmonton Alberta

\$319,000

Step into your new home at Mosaic Meadows! This beautiful two-storey townhouse in The Hamptons offers over 1200 sq ft of modern living space. As you enter, you'll immediately notice the open-concept design that creates a warm and inviting atmosphere. The kitchen is a standout with sleek dark cabinetry, plenty of counter space, a built-in breakfast bar, and a glass tile backsplash. Adjacent to the kitchen, the dining/living room and 2-pc bath leads to a private balcony perfect for enjoying a morning coffee. Upstairs, two spacious primary bedrooms each feature their own ensuite and walk-in closet. The lower level boasts generous storage, a large laundry area, and access to your double-attached garage. The fenced and landscaped front courtyard with a patio area is the perfect spot for your BBQ and entertaining. With lawn care/snow removal included in the low condo fees and visitor parking right outside your front door, convenience is guaranteed. Close to many amenities, this townhouse is a must-see! (id:6769)