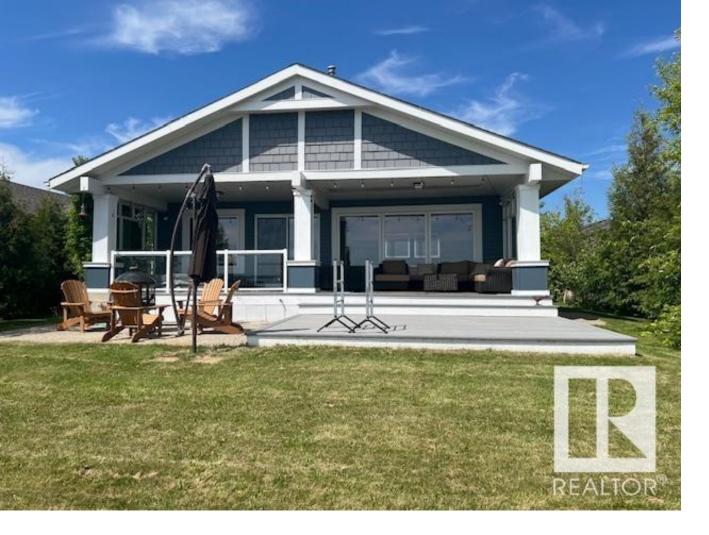

## Rural Lac Ste Anne County Alberta

\$639.900

Welcome to your year-round, front row, LAKE FRONT home with a 2 BEDROOM, 1 bath GUEST HOUSE (372 sf)! Located on a quiet lot with fruit trees and lots of shrubs. This beauty is in The Estates At Waters Edge which is a resort living gated community with a community pool and gym! Only 45 minutes from Edmonton or 15 minutes from Spruce Grove or Stony Plain! This bright, open plan offers you that welcome home feeling! 1337 sf, 3 bedrooms, 2 bathrooms, large living, dining, and kitchen areas with patio doors off a generous deck and concrete patio with stunning views of the lake. You will have over 1700 for your lake front home. This gated community offers municipal water/sewer, a swimming pool, Clubhouse, and a Marina! The detached garage has plenty of room for your summer and winter toys! Also included in the sale is a 12X20 ft storage lot. This is a must See!! (id:6769)