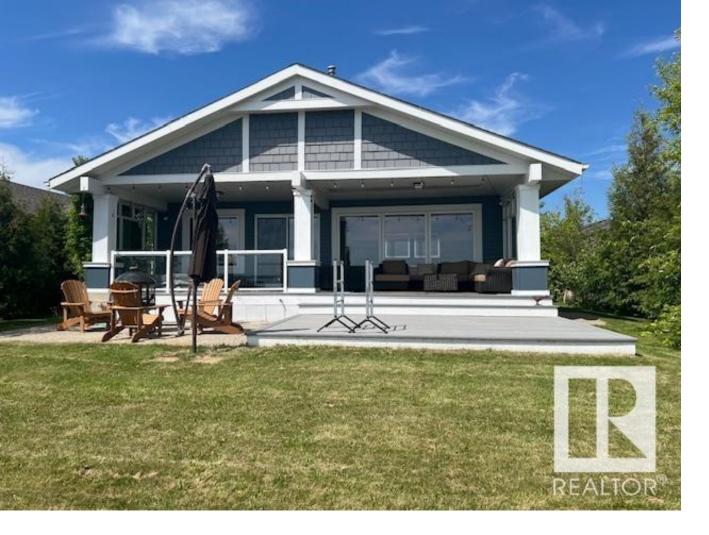

## Rural Lac Ste Anne County Alberta

\$619.000

Welcome to your year-round, front row, LAKE FRONT home with a 2 BEDROOM, 1 bath GUEST HOUSE (372 sf)! Located on a quiet lot with fruit trees and lots of shrubs. This beauty is in The Estates At Waters Edge which is a resort living gated community with a community pool and gym! Only 45 minutes from Edmonton or 15 minutes from Spruce Grove or Stony Plain! This bright, open plan offers you that welcome home feeling! 1337 sf, 3 bedrooms, 2 bathrooms, large living, dining, and kitchen areas with patio doors off a generous deck and concrete patio with stunning views of the lake. You will have over 1700 for your lake front home. This gated community offers municipal water/sewer, a swimming pool, Clubhouse, and a Marina! The detached garage has plenty of room for your summer and winter toys! Also included in the sale is a 12X20 ft storage lot. This is a must See!! (id:6769)