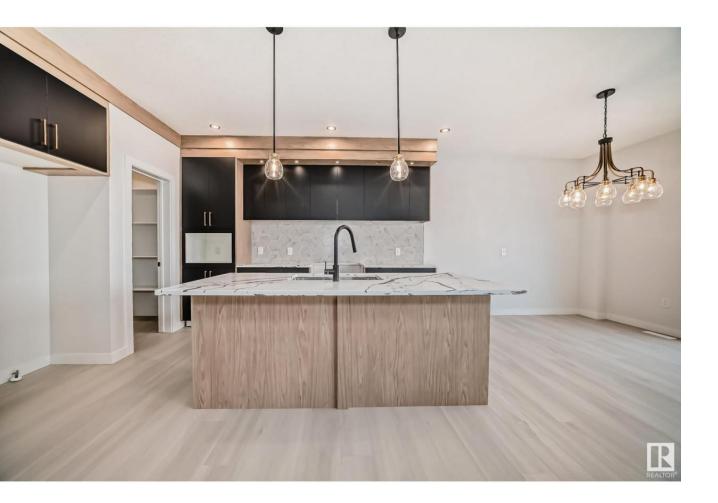

## Spruce Grove Alberta

UPGRADED NEW HOME LOCATED IN THE COMMUNITY OF JESPERDALE ! This home boasts over 2290 sq/ft with 4 bedrooms, 2.5 full baths, bonus room & 9ft ceilings on all three levels. Main floor offers luxury vinyl plank flooring, half bath, Bedroom / den perfect for small office or hobby room, family room with fireplace, kitchen with modern cabinetry, quartz countertops, island, stainless steel appliances and walk-through pantry is made for cooking family meals & entertaining. Spacious dinning area with ample sunlight is perfect for get togethers. Walk up stairs to master bedroom with 5 piece ensuite/spacious walk in closet, 2 bedrooms with walk in closests, full bath, laundry, study nook, & bonus room. Unfinished basement with separate entrance & roughed in bathroom is waiting for creative ideas. Your dream home awaits. Includes, WIRELESS SPEAKERS/ TRIPLE PANE WINDOWS/ DECK/ GAS FOR BBQ Spruce Grove is dynamic city with, many amenities, public transit to Edmonton, & more than 40 km of trails. (id:6769)