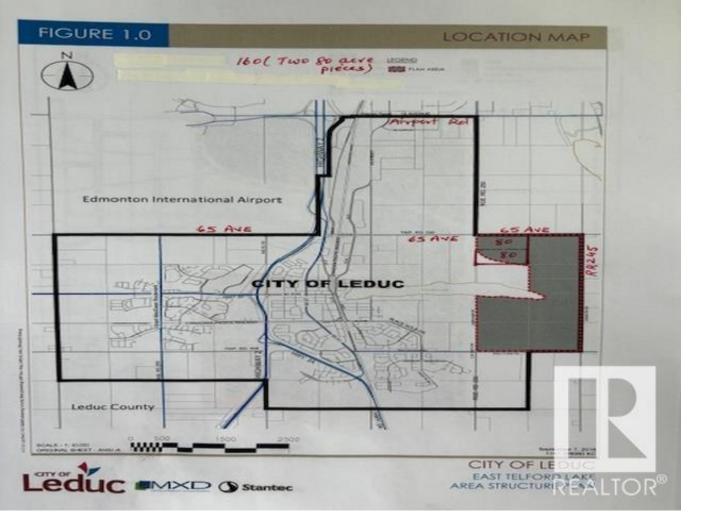

## 65 Ave & RR 250 Leduc AB

\$10,720,000

This amazing lands - 160 acres (Two pieces of 80 acres each) is well located on SE corner of 65 Ave & RR 250 in city of Leduc. Only about 3 miles east of Edmonton International Airport on 65 Ave - that is a straight connection to the AIRPORT via this NEW QEII overpass being completed on 65 Ave in the city of Leduc. These lands are ready for development. The area structure plan of this area where these 160 acres are located, has already been approved and is called - EAST TELFORD LAKE AREA STRUCTURE PLAN. The zoning of these land proposed in this ASP is AREO EMPLOYMENT. Aero Employment is the zoning that includes LIGHT INDUSTRIAL, manufacturing, warehousing, logistics, e-commerce distribution centres, storage warehouse, cold chain facilities, cargo landing, freight forwarders shippers and other transportation etc. All the lands west & northwest of this subject property are being developed at this time. Excellent pieces of developable lands.