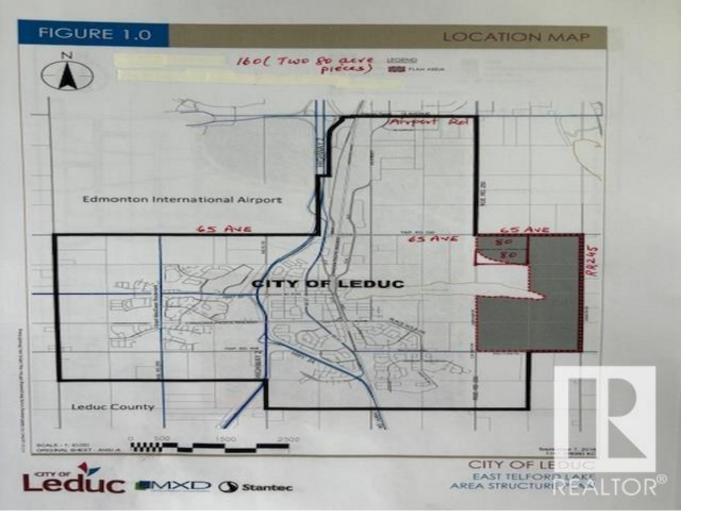

## Leduc Alberta \$10,720,000

This amazing lands - 160 acres (Two pieces of 80 acres each) is well located on SE corner of 65 Ave & RR 250 in city of Leduc. Only about 3 miles east of Edmonton International Airport on 65 Ave - that is a straight connection to the AIRPORT via this new being completed 65 Ave overpass on QEII. These lands are ready for development. The area structure plan of this area where these 160 acres are located, has already been approved and is called - EAST TELFORD LAKE AREA STRUCTURE PLAN. The zoning of these proposed in this ASP is AREO EMPLOYMENT - this zoning includes LIGHT INDUSTRIAL, manufacturing, warehousing, logistics, e-commerce, distribution centres, storage warehouse, cold chain facilities, cargo landing, freight forwarders shippers and other transportation etc. All the lands west & northwest of these lands are being developed at this time. Excellent pieces of delveopable lands. (id:6769)