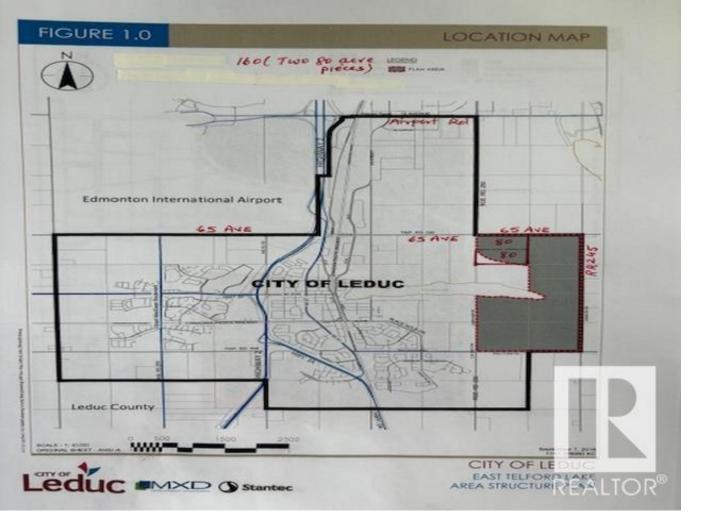

## Leduc Alberta

\$10,720,000

This amazing lands - 160 acres (Two pieces of 80 acres each) is well located on SE corner of 65 Ave & RR 250 in city of Leduc. Only about 3 miles east of Edmonton International Airport on 65 Ave - that is a straight connection to the AIRPORT via this NEW QEII overpass being completed on 65 Ave in the city of Leduc. These lands are ready for development. The area structure plan of this area where these 160 acres are located, has already been approved and is called - EAST TELFORD LAKE AREA STRUCTURE PLAN. The zoning of these land proposed in this ASP is AREO EMPLOYMENT. Aero Employment is the zoning that includes LIGHT INDUSTRIAL, manufacturing, warehousing, logistics, e-commerce distribution centres, storage warehouse, cold chain facilities, cargo landing, freight forwarders shippers and other transportation etc. All the lands west & northwest of this subject property are being developed at this time. Excellent pieces of developable lands. (id:6769)