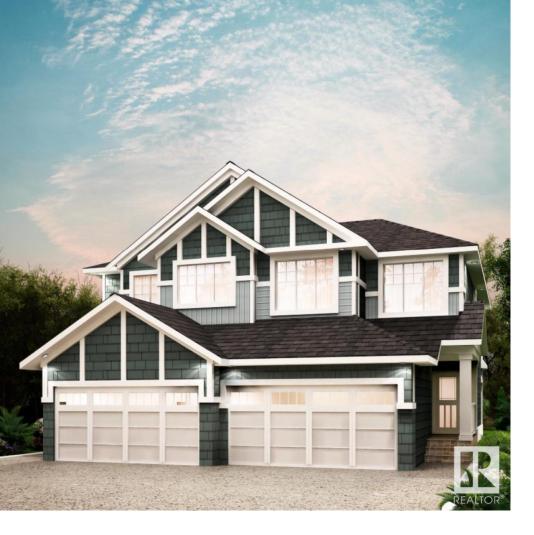

## 65 Hilton Cove Spruce Grove AB

\$434,900

Explore all Harvest Ridge has to offer from schools, community sports, recreation and wellness facilities, shopping and an abundance of natural amenities all close by! With over 1450 square feet of open concept living space, the Soho-D is built with your growing family in mind. This duplex home features 3 bedrooms, 2.5 bathrooms and chrome faucets throughout. Enjoy extra living space on the main floor with the laundry room and full sink on the second floor. The 9-foot ceilings on main floor and quartz countertops throughout blends style and functionality for your family to build endless memories. PICTURES ARE OF SHOWHOME; ACTUAL HOME, PLANS, FIXTURES, AND FINISES MAY VARY & SUBJECT TO AVAILABILITY/CHANGES!