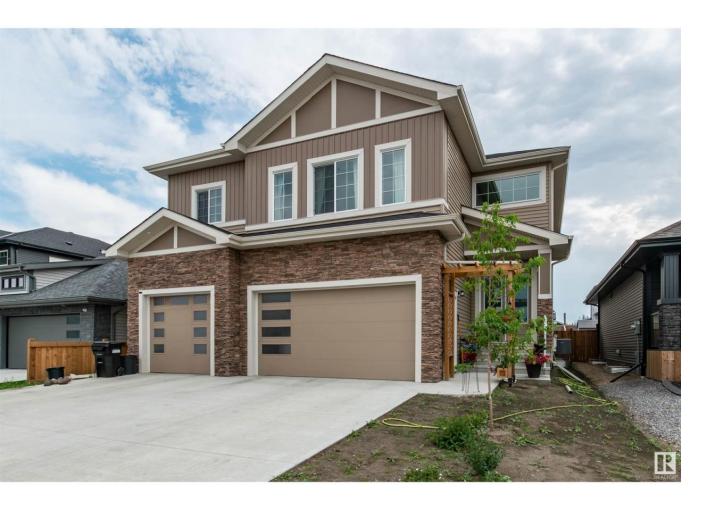

## Spruce Grove Alberta

\$837,900

Absolutely Immaculate 2818 sq ft 3 bedroom 2 storey that features a Triple garage with drive thru bay! Walk in the door and be greeted by the open to below entry, main floor has the perfect entertaining kitchen with huge waterfall quartz island, s/s appliances and walk-thru pantry! Enjoy the living room feature open to below ceilings and an electric fireplace! Main floor also features a nice den/office and two pc bath. Beautiful glass railing leading upstairs to the big bonus room that features your second elec. fireplace. HUGE primary bedroom with massive ensuite and closet and access to the laundry. Two good sized bedrooms share a 5 piece Jack & Jill bathroom. Oversized triple garage is heated with drive thru bay with access to the back yard. Back yard is fenced and has big south facing back deck with gas hook up and is perfect for entertaining. Unspoiled basement with 9' ceilings is perfect for multi family living with a separate side entrance! (id:6769)