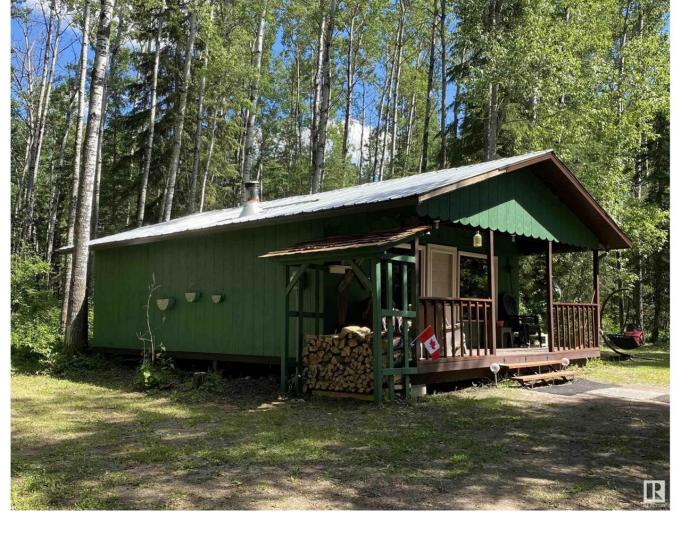

## Rural Athabasca County Alberta

\$205.000

Escape to tranquility with this charming cabin nestled in the trees, just south of the Summer Village of Bondiss at Skeleton Lake. This is the perfect retreat for those looking to unwind, disconnect from the demands of work, and embrace nature. Surrounded by lush greenery, the property offers ample outdoor space ideal for boat storage, , off-roading, hosting memorable gatherings, or simply enjoying peaceful moments. The cabin has been thoughtfully updated in recent years, ensuring both comfort and some modern conveniences. It now features seasonal water, newly installed plumbing fixtures, and a charming gazebo—an idyllic spot to relax and take in the breathtaking views. Inside, a newly installed wood-burning fireplace (with WETT inspection) provides a cozy ambiance, perfect for those cool evenings. The cabin also boasts stylish, wood grain vinyl plank flooring, adding warmth and sophistication to the space. (id:6769)