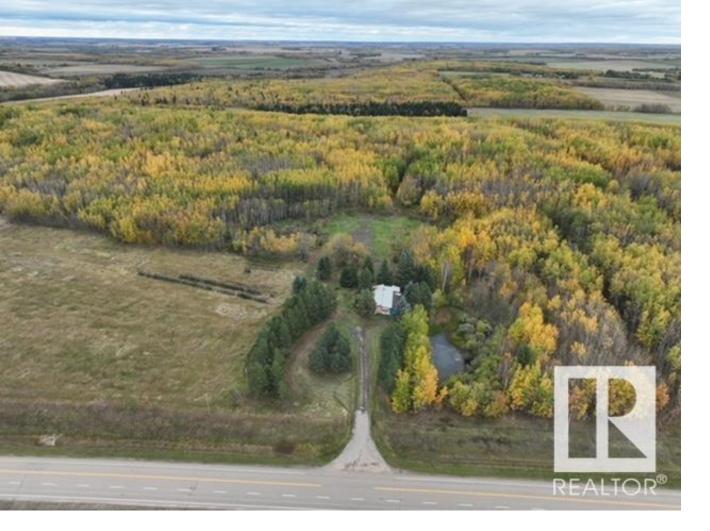

## 650057 Hwy 827 Rural Athabasca County AB \$234,900

Stunning is what you will say about these 78.82 acres of land, 13 km southeast of Athabasca & right on pavement. The land is a perfect combination of level & rolling topography, a great mix of trees & open meadows, providing you with many options for your country lifestyle. At the west end of the property, along the highway is an approximate 5 acre grassy meadow area & a mature developed yard site. There is an older mobile (not currently livable) on the property (being sold as is where is), so consider this a land only sale with services. Power, gas, septic holding tank, cistern tank but no water pressure system are on site. Behind the yard site & just up the hill slightly is a well cleared area, perfect for a new home site and/or dream shop. The middle portion of the land is a mix of poplar and evergreen trees with many trails throughout & at the very east end of the property is a mix of more open meadows & rows of trees. A perfect hunting spot for you to develop away from everyone.